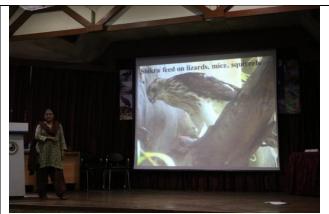

occur due to Nature but we need to put a stop on the anthropogenic activities leading to biodiversity decline.

Dr.R.L.Singh, retired PCCF, delivered a lecture on conservational aspects of Wildlife and Biodiversity, threats and impact of modernization on Biodiversity. He explained about the status of National Parks and Wildlife Sanctuary and explained the measure taken by the government and forests department. He clarified how a local people play an important role in conservation of biodiversity and awareness has a crucial role in conservation.