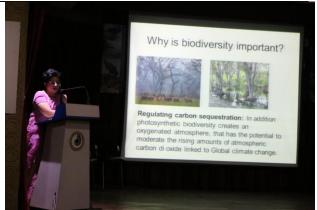

Prof. Dhruv Sen Singh from Department of Geology University of Lucknow delivered his lecture on Climate change and its effect on Biodiversity. He explained the relationship between the melting glaciers and their effect on nature. Prof.Singh said that we cannot stop the changes that

occur due to Nature but we need to put a stop on the anthropogenic activities leading to biodiversity decline.

Dr.R.L.Singh, retired PCCF, delivered a lecture on conservational aspects of Wildlife and Biodiversity, threats and impact of modernization on Biodiversity. He explained about the status of National Parks and Wildlife Sanctuary and explained the measure taken by the government and forests department. He clarified how a local people play an important role in conservation of biodiversity and awareness has a crucial role in conservation.