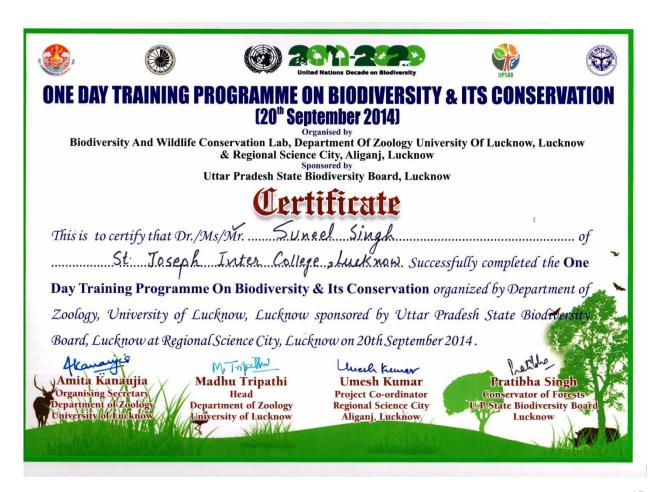

ity



Lecture by Prof. Dhruv Sen Singh on Biodiversity and Climate Change



Lecture by Dr.Amita Kanaujia on Bird Biodiversity



Lecture by Dr.R.L. Singh on Conservational Aspects of wildlife and Biodiversity



Lecture by Dr.Sanjeev Nayak on Lichens and Lichenology



Conservation of Vultures (Speed Talk) by Dr.Sonika Kushwaha



**Conservation of House Sparrows by Akhilesh Kumar** 



**Conservation of Wetlands by Adesh Kumar** 



Demonstration by Regional Science City, Aliganj



Demonstration by Regional Science City, Aliganj



Participants having Lunch in the clean and green campus of Regional Science City



# Kits provided to the participants



# Awareness materials given to the participants





















**Pocket Calendar** 

#### CERTIFICATE GIVEN TO THE PARTICIPANTS



# FEEDBACK FORM

|                 |                                                                                                                                                 | One Day Training Programme On B                                                                              | louiversity                                                                                       |
|-----------------|-------------------------------------------------------------------------------------------------------------------------------------------------|--------------------------------------------------------------------------------------------------------------|---------------------------------------------------------------------------------------------------|
|                 |