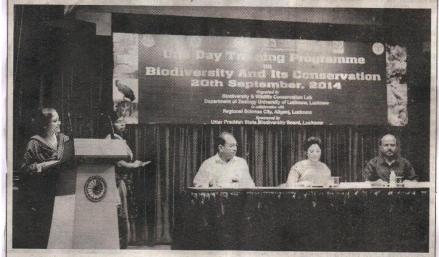

#### WELCOME NOTE AND OPENING SPEECH

The Training Programme started by the Inaugural Ceremony on 20<sup>th</sup> September 2014 with invocation of Light and Saraswati Vandana. The Chief Guest, Mrs. Pratibha Singh, Conservator of Forests, U.P. State Biodiversity Board was welcomed by Dr.Amita Kanaujia with a Biodiversity Rakhi. Welcoming the participants, Prof. A.K. Sharma, Senior Professor, Department of Zoology, University of Lucknow expressed his gratitude to everybody for having responded to the invitation. He explained that the training was specifically for teachers, research scholars and graduates regarding biodiversity and its management. He urged the participants to grasp this opportunity to build up a solid network of conservators throughout the region and at the same time become better focal persons for their respective institutions. He also paid a thankful quote to U.P. State Biodiversity Board for the funding support.

In the inaugural speech given by Mrs. Pratibha Singh, Conservator of Forests, she emphasized on the importance of our Earth planet and its biodiversity. She said in present time this is the only home that we human beings have so we should take care of it. Dr. Amita Kanaujia, Organizing Secretary briefed the participants about the importance and need of such trainings for the Teachers, Research Scholars and Graduates-the future builders of the nation. She stressed on the fact that "precise" biodiversity knowledge and understanding is the key to further disseminate the same to the students for better decisions in the field of biodiversity management and emphasized on this initiative as "highly commendable and noble".

Invocation of Light

Chief Guest, Mrs. Pratibha Singh welcomed by Prof.Madhu Tripathi.

Welcome of the participants by Prof.Madhu Tripathi,

Welcome address by Mr.Umesh Kumar,Project-coordinator Regional Science City.

Dr. Amita Kanaujia, Organizing Secretary briefed the participants about the importance and need of such trainings for the teachers

**Inaugural Speech given by Mrs. Pratibha Singh** 

**Memento Presentation to the Speaker** 