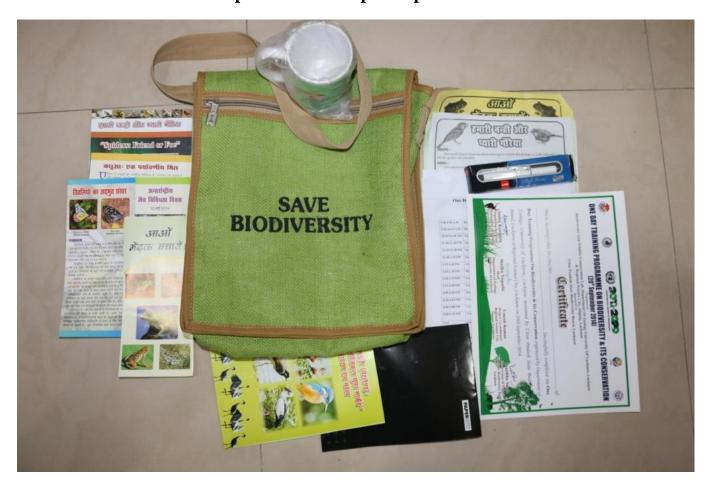

such Isabella Thoburn college, Ameenabad Inter College, Colvin Taluqdar's college, Mahila Inter college, B.S.N.V. Inter College, New Way school, Police Modern school, Jaipuria school, Mount Carmel School, Virendra Swaroop, Rani Laxmi Bai School, Kendriya Vidyalaya, Awadh Academy, Ayodhya Prasad Memorial School, City Montessori School, Army School etc. attended the training programme. The participants were provided with kit having note pad, pen, mug and awareness material and feedback form.

# Kits provided to the participants

# Awareness materials given to the participants

**Pocket Calendar** 