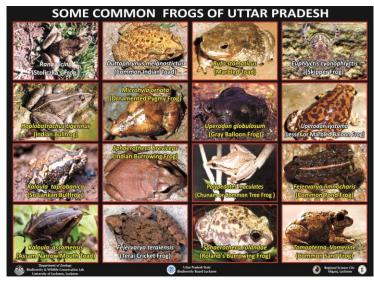

The feedback forms by the participants suggested for more such training programmes for students as well. They also suggested for these programmes in their institutes and schools. They were interested in discussions related to the One day training programme and suggested for programmes. Dr.Amita said that amongst the participants the interested teachers can get a flex of **Common Birds Around Us**, Nest Boxes (House Sparrow and Robin Nest Box) and other awareness material from her for the schools so that the students get sensitized towards nature and its biodiversity. The teachers from Rani Laxmi Bai Secondary School, Central School, Aminabad Inter College, Mahila Vidhyalaya Inter College, Sri JNPG College showed their keen interest in the same.