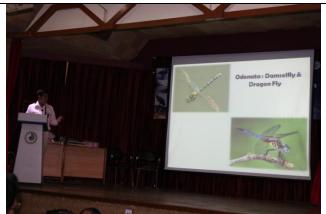

Dr.Amita gave lecture on the diversity of birds. She explained the identifying features of birds. She elaborated on the importance, threats and conservational aspects related to birds. She also focused on the threatened as well as common birds around us.