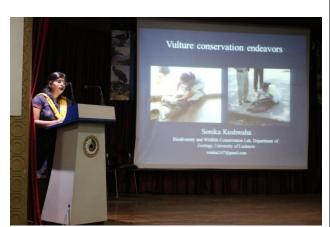

The speed talks by Dr.Sonika Kushwaha, Mr.Akhilesh and Mr.Adesh on vultures, House Sparrows and wetlands threw light upon the conservational measurements being taken by the Biodiversity and Wildlife Conservation Lab, Department of Zoology University of Lucknow. These measures are based on the research work done in these areas.

Lecture by Dr.R.L. Singh on Conservational Aspects of wildlife and Biodiversity

Lecture by Dr.Sanjeev Nayak on Lichens and Lichenology

Conservation of Vultures (Speed Talk) by Dr.Sonika Kushwaha

**Conservation of House Sparrows by Akhilesh Kumar** 